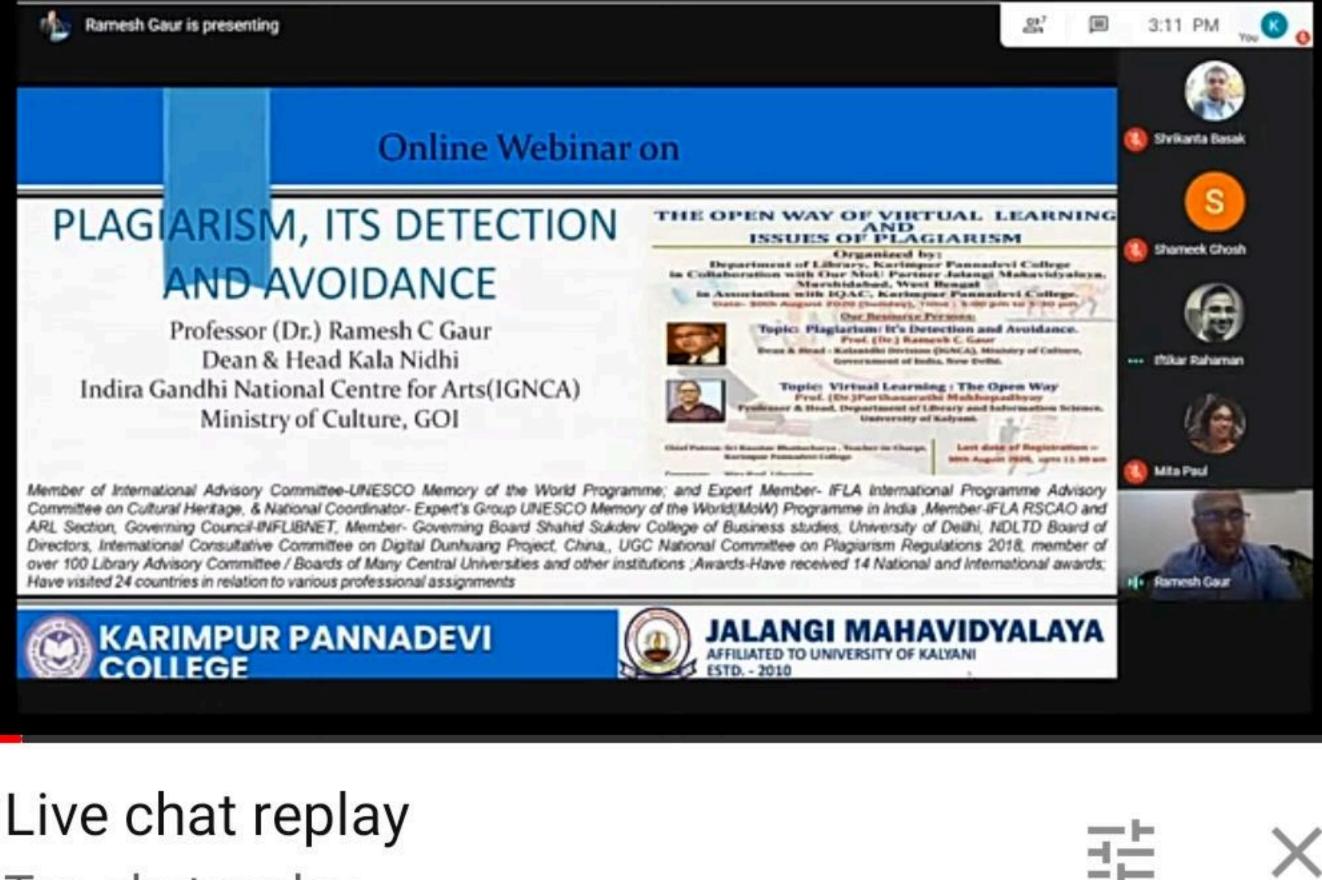

Let me have the pleasure to state that the Department of Library of our college in collaboration with IQAC and association with our MOU partner Jalangi Mahavidyalaya has successfully conduct the one day National level workshop on **"The Open Way of virtual Learning and Issues of Plagiarism" - was held on 30<sup>th</sup> August , 2020,** We have tried to shape this workshop as a Professional development programme. The topics and theme of the workshop have been organised such a manner by which the scholars, academicians, researchers and other fellow may get a way out on how to use the open learning issues and making a clear idea on plagiarism which is really be a significant unfolded area before our academician. To get familiar our students with this various aspects of these contemporary issues the library resource management the workshop is undoubtly got a grand success. Two erudite scholars on this field theme Dr. Ramesh C. Gaur, Professor, Dean and Head of the Kalanidhi Division,(IGNCA), Ministry of Culture, Government of India and Dr. Parthasarathy Mukhopadhyay, Professor and Head of the Department of Library and Information Science, Kalyani University, West Bengal delivered their resourceful presentation on the theme of this online workshop. The present workshop elaborately highlighted on how to detect and avoid the plagiarism. The various sources and methods to avoid the plagiarism have been explored by Dr. Ramesh. C. Gaur and different online sources for open learning and their using guiding manuals have been described quite interestingly by Professor Dr. Parthasarathy Mukhopadhyay. All the participants submitted their feedback have received the E- certificate of participation.

#### Programme Schedule:

3:00 – 3:05 pm : Introductory note by the convener.

3:05 – 3:15 pm : Welcome address by Sri Kaustav Bhattacharyya, TIC, Karimpur Pannadevi College.

3:15 - 4:10 pm : Topic: Plagiarism: It's Detection and Avoidance. Prof. (Dr.) Ramesh C. Gaur Dean & Head - Kalanidhi Division (IGNCA), Ministry of Culture, Government of India,New Delhi.